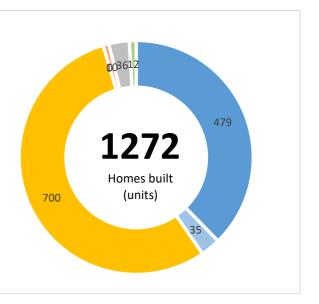

Total

| 12 | 1/15 | 27 | 1 272 | 16,617 | fO |
|----|------|----|-------|--------|----|
| 15 | 145  | 32 | 1,272 | 10,017 | LU |
|    |      |    |       |        |    |

| Loan Amount | Drawn Amount |
|-------------|--------------|
| £53,471,429 | £10,586,303  |
|             |              |
| Loan Amount |              |
|             |              |