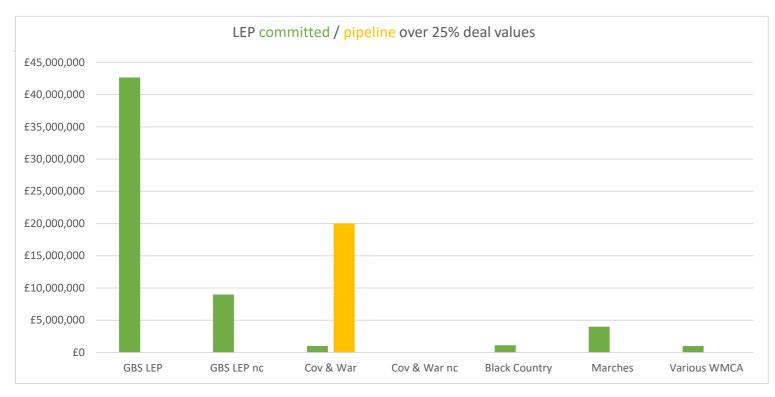

### Geography of committed deal values - committed / pipeline over 25%

| Birmingham  | Solihull |            |           |  |
|-------------|----------|------------|-----------|--|
| £42,670,000 | £0       |            |           |  |
| £0          | £0       |            |           |  |
| Cannock     | Redditch | Tamworth   | Lichfield |  |
| £0          | £0       | £9,000,000 | £0        |  |
| £0          | £0       | £0         | £0        |  |
|             |          |            |           |  |

£1,021,429

£20,000,000

| N Warwickshire | Nuneaton   | Rugby      | Stratford    | Warwick |
|----------------|------------|------------|--------------|---------|
| £0             | £0         | £0         | £0           | £0      |
| £0             | £0         | £0         | £0           | £0      |
| Walsall        | Dudley     | W'hampton  | Sandwell     |         |
| £0             | £1,120,000 | <b>0</b> £ | £0           |         |
| £0             | £0         | £0         | £0           |         |
| Telford        | Shropshire |            | Various WMCA |         |
| £4,000,000     | £0         |            | £1,000,000   |         |
| £0             | £0         |            | £0           |         |