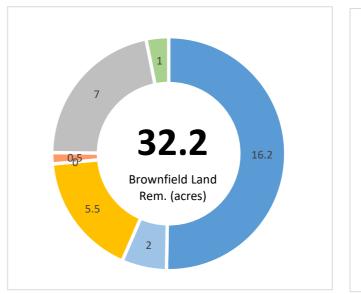

Total

| 12 | 1/15 | 27 | 1 272 | 16,617 | fO |
|----|------|----|-------|--------|----|
| 15 | 145  | 32 | 1,272 | 10,017 | LU |
|    |      |    |       |        |    |

| Loan Amount | Drawn Amount |
|-------------|--------------|
| £53,471,429 | £10,586,303  |
|             |              |
| Loan Amount |              |
|             |              |