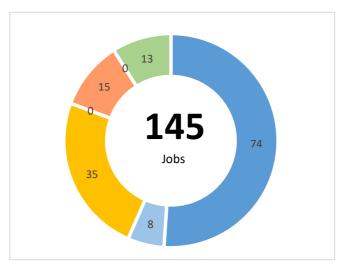

Total

| 12 | 1/15 | 27 | 1 272 | 16,617 | fO |
|----|------|----|-------|--------|----|
| 15 | 145  | 32 | 1,272 | 10,017 | LU |
|    |      |    |       |        |    |

| Loan Amount | Drawn Amount |
|-------------|--------------|
| £53,471,429 | £10,586,303  |
|             |              |
| Loan Amount |              |
|             |              |