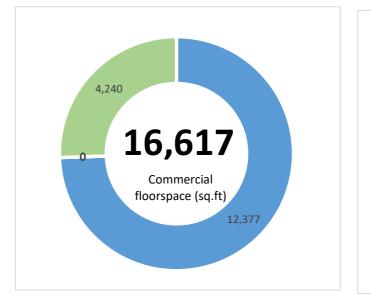

| Live | outputs |
|------|---------|

Repaid

| Transaction | Jobs Created | Brownfield Land - Acres | Homes Created | Com. Space sq ft | Business Rates pa |
|-------------|--------------|-------------------------|---------------|------------------|-------------------|
| 11          | 58           | 31                      | 1,232         | 16,617           | £0                |
|             |              |                         |               |                  |                   |
| Transaction | Jobs Created | Brownfield Land - Acres | Homes Created | Com. Space sq ft | Business Rates pa |
| 2           | 87           | 1                       | 40            | 0                | £0                |
|             |              |                         |               |                  |                   |
| Transaction | Jobs Created | Brownfield Land - Acres | Homes Created | Com. Space sq ft | Business Rates pa |

Total

| 12 | 1/15 | 27 | 1 272 | 16,617 | fO |
|----|------|----|-------|--------|----|
| 15 | 145  | 32 | 1,272 | 10,017 | LU |
|    |      |    |       |        |    |

| Loan Amount | Drawn Amount |
|-------------|--------------|
| £53,471,429 | £10,586,303  |
|             |              |
| Loan Amount |              |
|             |              |